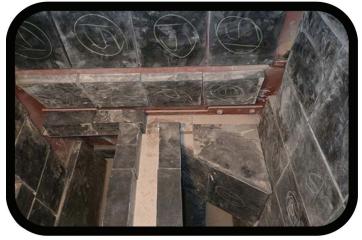

# Modular Liners

High wear areas can be easily replaced with Modular Liners.

Jaw Crusher Feed Chute, lined with 3" thick 12x12 Modular Rubber Liners, with one internal 1" NC mounting nut.

Our Modular Liners contain a lab-tested rubber compound that gives long life and protection against impact, cutting, tearing, and abrasion. Easy to install, the liners have mounting options, plugs included, and can be cut with a band saw.