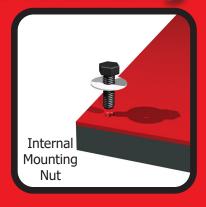

# Modular Liners

High wear areas can be easily replaced with Modular Liners.

Jaw Crusher Feed Chute, lined with 3" thick 12x12 Modular Rubber Liners, with one internal 1" NC mounting nut.

Our Modular Liners contain a lab-tested rubber compound that gives long life and protection against impact, cutting, tearing, and abrasion. Easy to install, the liners have mounting options, plugs included, and can be cut with a band saw.

## Mounting Options Magnetic options are also available