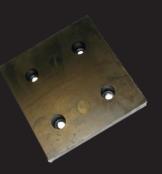

# Modular Liners

High wear areas can be easily replaced with Modular Liners.

Jaw Crusher Feed Chute, lined with 3" thick 12x12 Modular Rubber Liners, with one internal 1" NC mounting nut.

Our Modular Liners contain a lab-tested rubber compound that gives long life and protection against impact, cutting, tearing, and abrasion. Easy to install, the liners have mounting options, plugs included, and can be cut with a band saw.

#### **Modular Liners:**

- Two sizes:
  - 12" x 12"
  - 6" x 12"
- Two thicknesses:
  - 1 1/2" with 1/4" plate
  - 2" with 1/4" plate