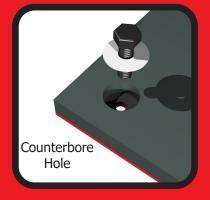

aced with Modular Liners.



Jaw Crusher Feed Chute, lined with 3" thick 12x12 Modular Rubber Liners, with one internal 1" NC mounting nut.

Our Modular Liners contain a lab-tested rubber compound that gives long life and protection against impact, cutting, tearing, and abrasion. Easy to install, the liners have mounting options, plugs included, and can be cut with a band saw.

#### Rubber:

- Standard rubber
- 2,800 PSI tensile strength

#### **Modular Liners:**

- Two sizes:
  - 12" x 12"
  - 6" x 12"
- Two thicknesses:
  - 1 1/2" with 1/4" plate
  - 2" with 1/4" plate

### **Additional Options:**

- Number of mounting holes from 1-4 per liner
- Ceramics
- Steel backing thicknesses
- Quantity discounts
- Custom shapes and sizes

## Mounting Options Magnetic options are also available