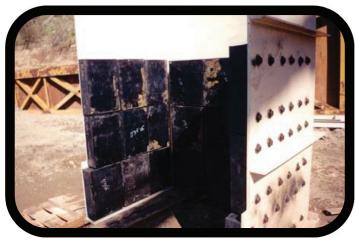

# Modular Liners

High wear areas can be easily replaced with Modular Liners.

Jaw Crusher Feed Chute, lined with 3" thick 12x12 Modular Rubber Liners, with one internal 1" NC mounting nut.

Our Modular Liners contain a lab-tested rubber compound that gives long life and protection against impact, cutting, tearing, and abrasion. Easy to install, the liners have mounting options, plugs included, and can be cut with a band saw.