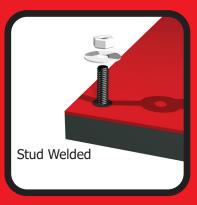

ed with Modular Liners.



Jaw Crusher Feed Chute, lined with 3" thick 12x12 Modular Rubber Liners, with one internal 1" NC mounting nut.

Our Modular Liners contain a lab-tested rubber compound that gives long life and protection against impact, cutting, tearing, and abrasion. Easy to install, the liners have mounting options, plugs included, and can be cut with a band saw.

#### Rubber:

- Standard rubber
- 2,800 PSI tensile strength

#### **Modular Liners:**

- Two sizes:
  - 12" x 12"
  - 6" x 12"
- Two thicknesses:
  - 1 1/2" with 1/4" plate
  - 2" with 1/4" plate

### **Additional Options:**

- Number of mounting holes from 1-4 per liner
- Ceramics
- Steel backing thicknesses
- Quantity discounts
- Custom shapes and sizes

## Mounting Options Magnetic options are also available